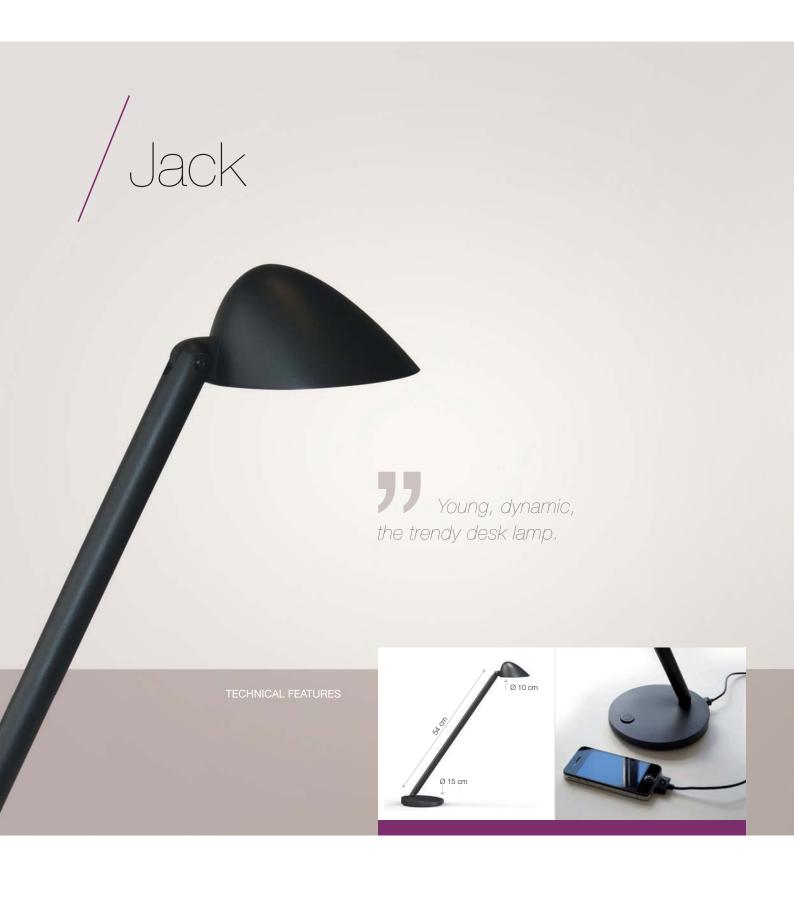

## Product benefit

Jack is equipped with a USB port to charge smartphones. USB cable not included.

# Simple and elegant

The elliptical shape of the head increases the diffusion of the light onto the work surface. Compact and articulated it will fit perfectly in any office.

• Switch Tactile, 4 lighting intensities and 3 levels of colour temperature • Movements Head and arm adjustable A<sup>+</sup>

• **Driver** Removable on plug

- $\rightarrow$  Elegant and
- ergonomic → With USB port! → Tactile dimmer switch with 4 intensities, lighting and 3 colors temperatures